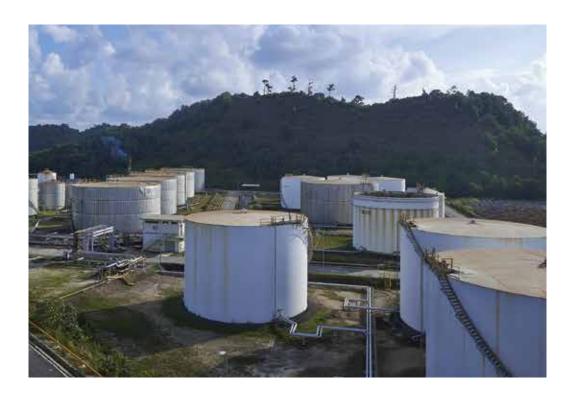

# SOLUTIONS WE PROVIDE

Asphalt Refinery

Located at the east coast of the Malaysian peninsula, Kemaman Bitumen Company Limited (KBC), Malaysia, is a specialized asphalt refinery designed to process naphthenic based crude oils. Through the straight-run distillation process, it has allowed us to closely monitor and guarantee the quality of asphalt being produced while other conventional refineries are treating asphalt simply as a by-product.

**360,000** MT storage capacity for crude

**76,500** MT storage capacity for asphalt

**36,000** MT

storage capacity for fuel oil, gas oil and naphtha