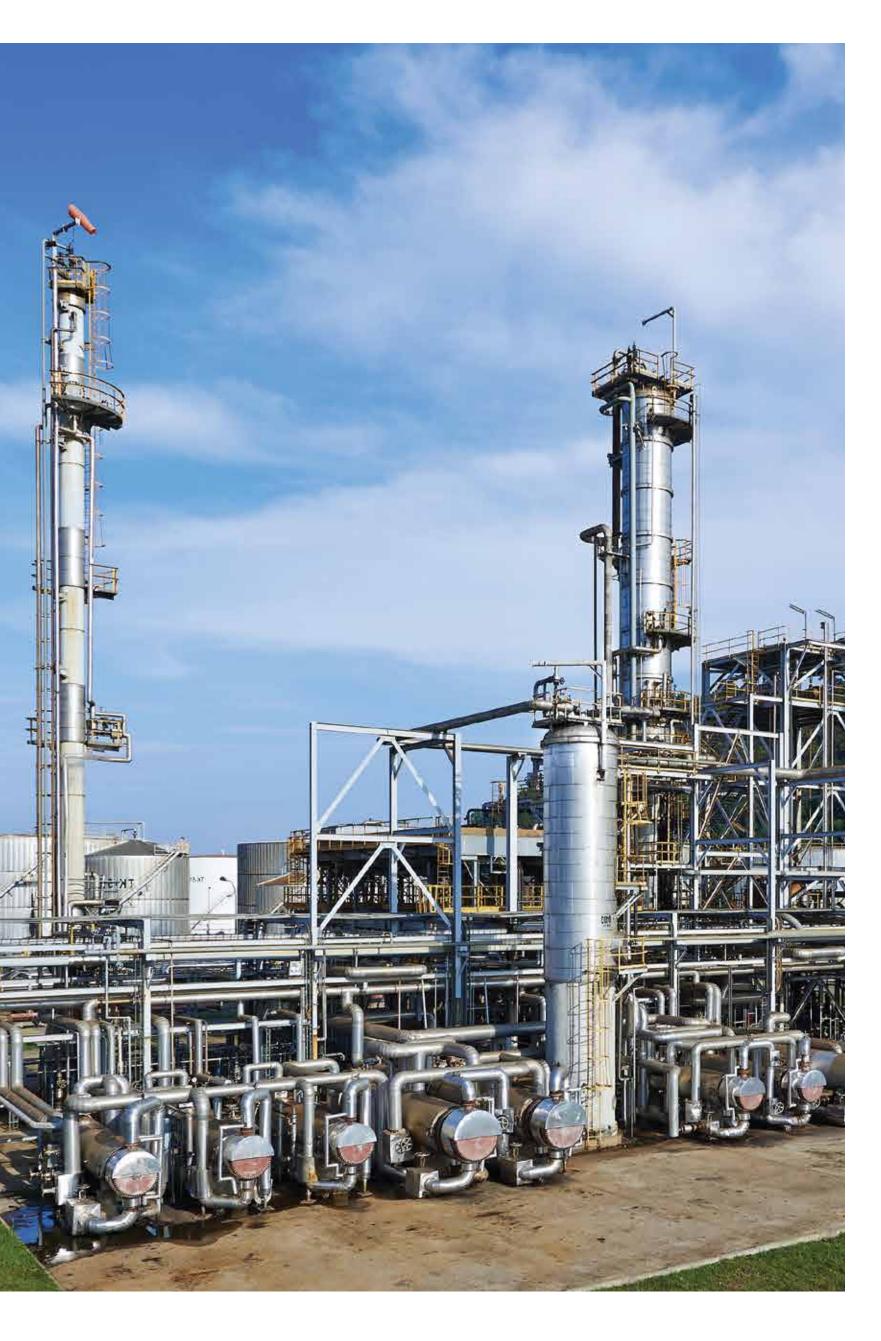

# SOLUTIONS WE PROVIDE

Asphalt Refinery

Located at the east coast of the Malaysian peninsula, Kemaman Bitumen Company Limited (KBC), Malaysia, is a specialized asphalt refinery designed to process naphthenic based crude oils. Through the straight-run distillation process, it has allowed us to closely monitor and guarantee the quality of asphalt being produced while other conventional refineries are treating asphalt simply as a by-product.

30,000 barrels per day refining capacity

**1.2** million tons annual asphalt production capacity

165,000 DWT

crude and product vessels can berth at any of the 4 loading berths

40.5 hectares refining facilities

**360,000** MT storage capacity for crude

**76,500** MT storage capacity for asphalt

**36,000** MT

storage capacity for fuel oil, gas oil and naphtha