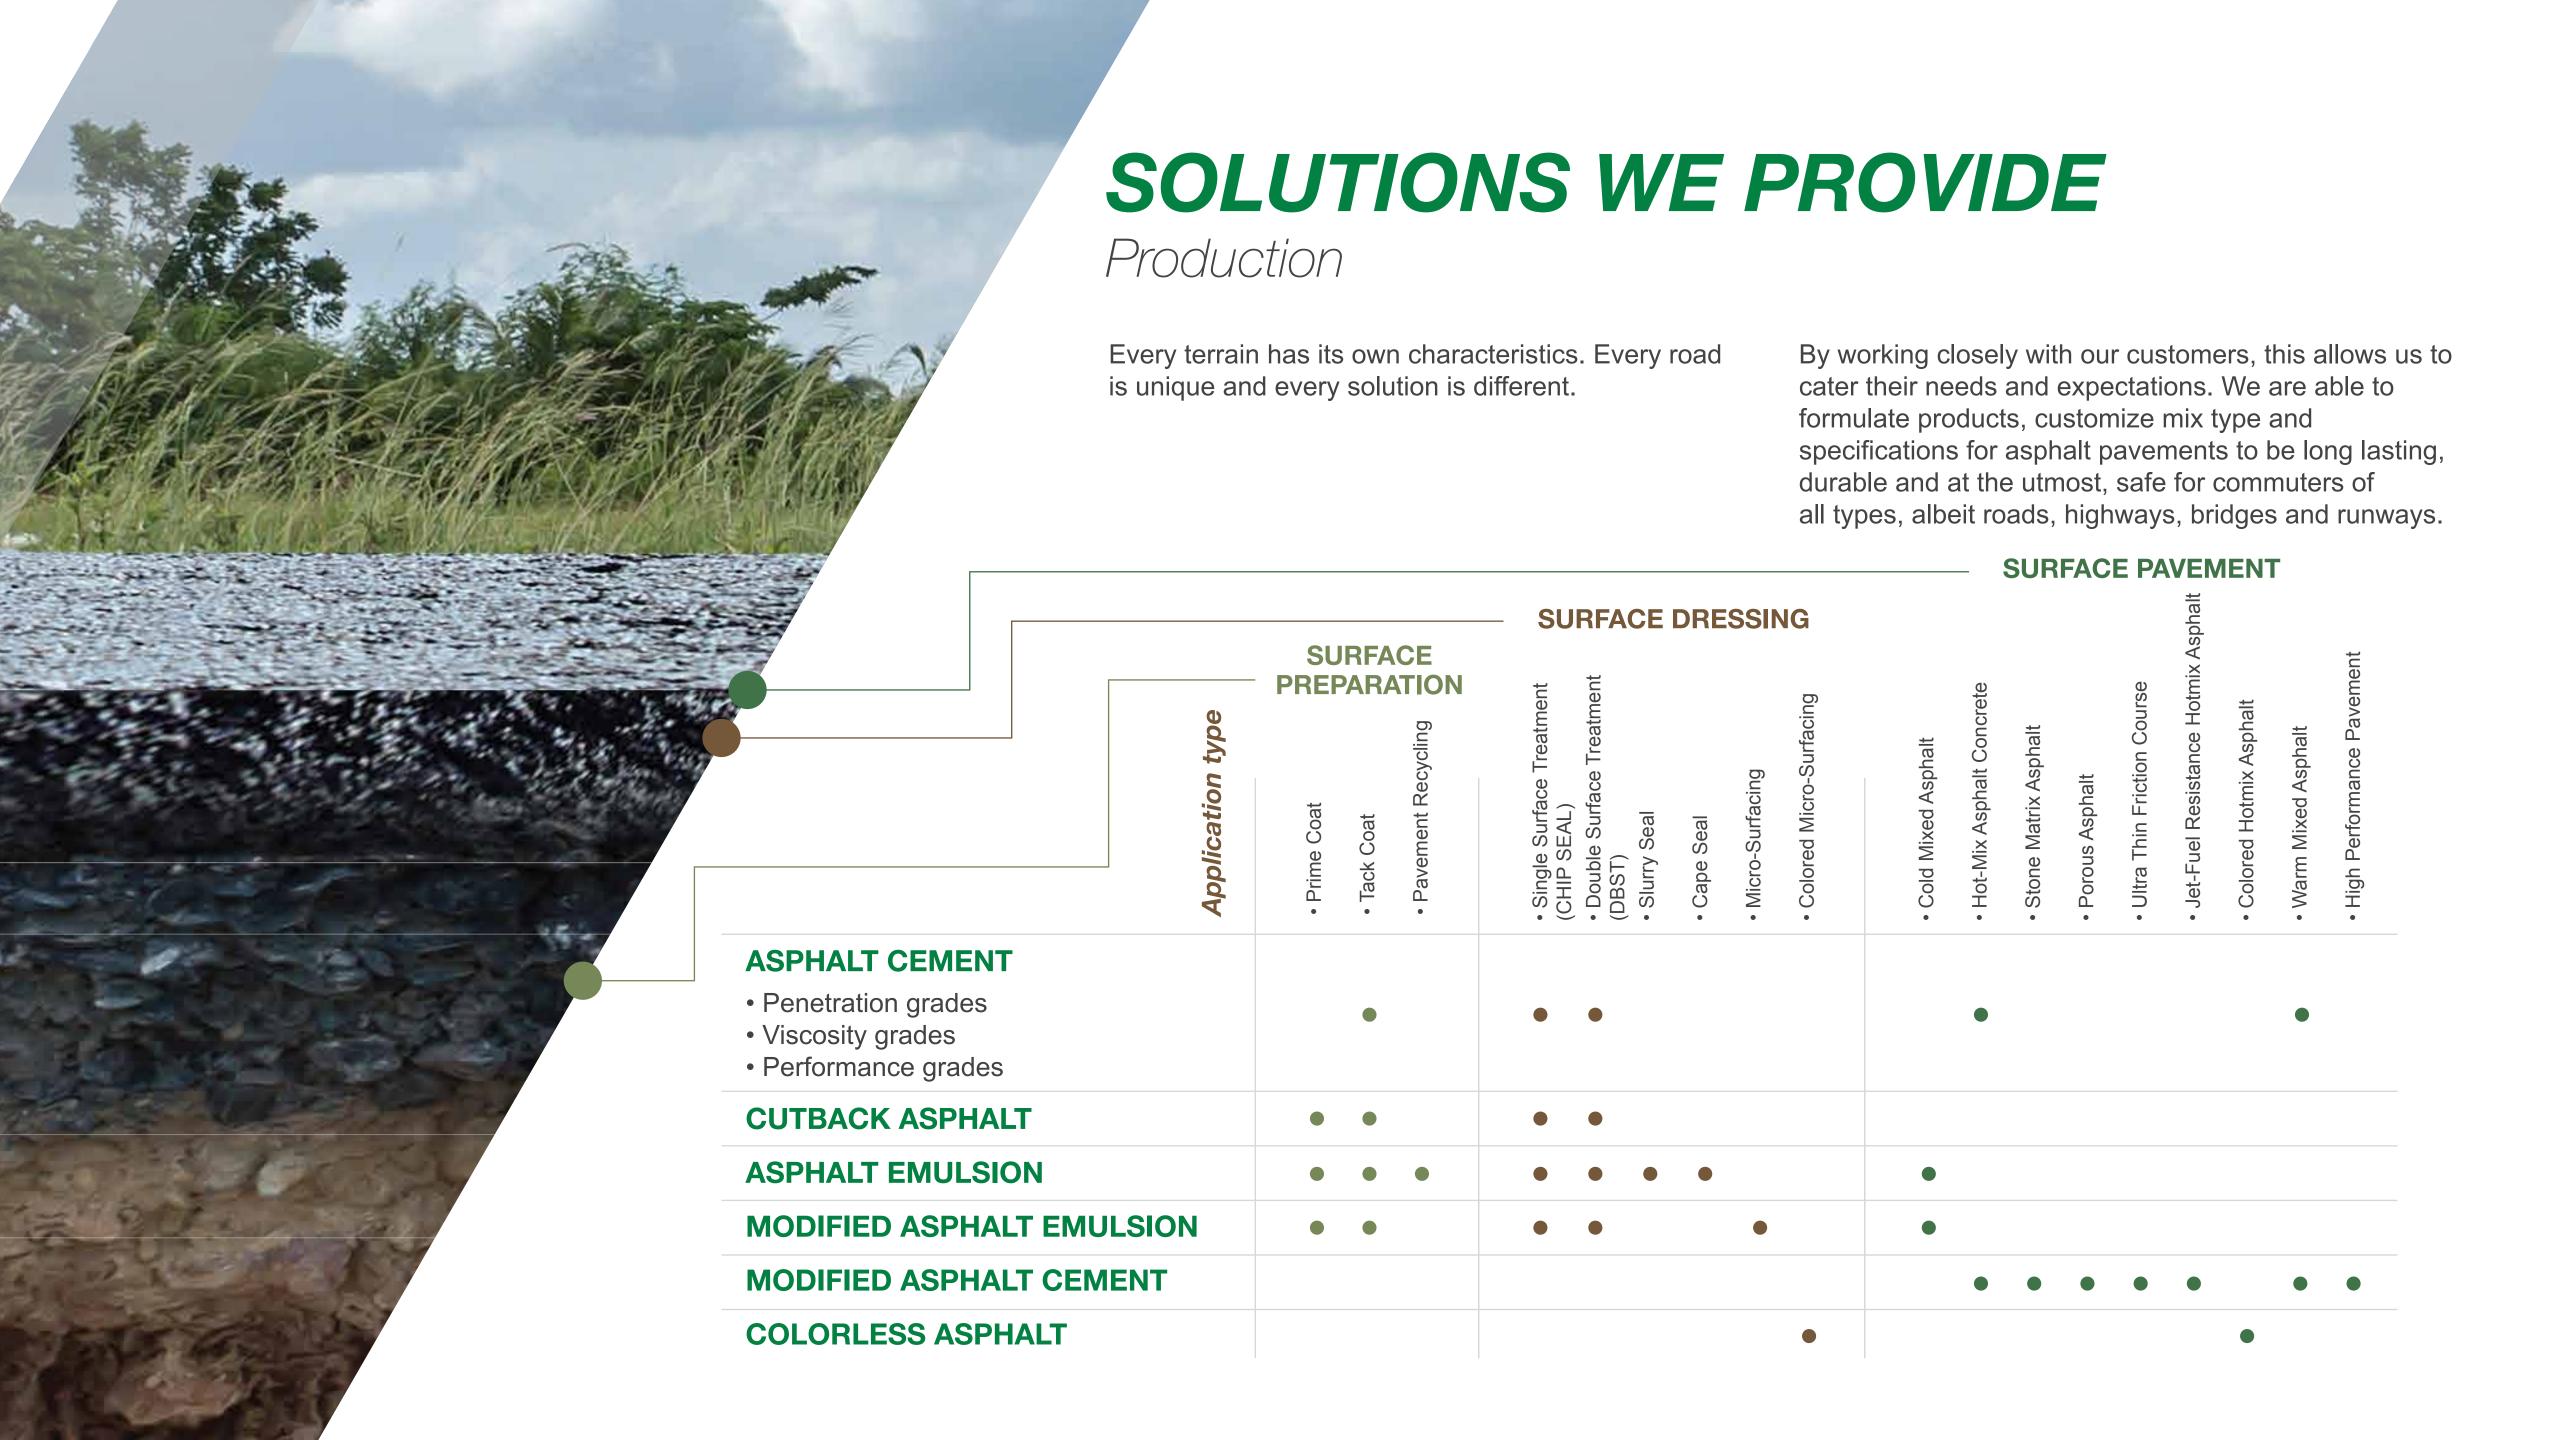

# SOLUTIONS WE F

Integrated Asphalt Solution

**REFINERY** 

RESEARCH & DEVELOPM

# SOLUTIONS WE PROVIDE

Asphalt Refinery

Located at the east coast of the Malaysian peninsula, Kemaman Bitumen Company Limited (KBC), Malaysia, is a specialized asphalt refinery designed to process naphthenic based crude oils. Through the straight-run distillation process, it has allowed us to closely monitor and guarantee the quality of asphalt being produced while other conventional refineries are treating asphalt simply as a by-product.

30,000 barrels per day refining capacity

**1.2** million tons annual asphalt production capacity

165,000 DWT

crude and product vessels can berth at any of the 4 loading berths

40.5 hectares refining facilities

**360,000** MT storage capacity for crude

**76,500** MT storage capacity for asphalt

**36,000** MT

storage capacity for fuel oil, gas oil and naphtha