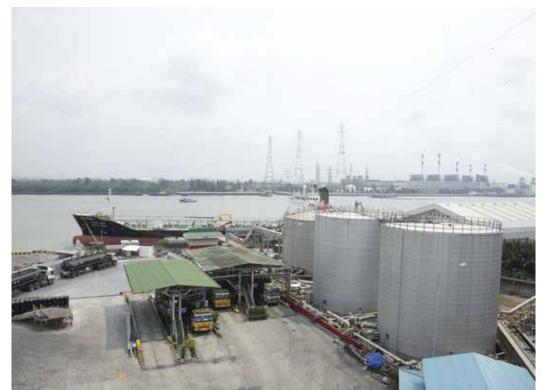

# SOLUTIONS WE PROVIDE

Asphalt Refinery

Located at the east coast of the Malaysian peninsula, Kemaman Bitumen Company Limited (KBC), Malaysia, is a specialized asphalt refinery designed to process naphthenic based crude oils. Through the straight-run distillation process, it has allowed us to closely monitor and guarantee the quality of asphalt being produced while other conventional refineries are treating asphalt simply as a by-product.

30,000 barrels per day refining capacity

**1.2** million tons annual asphalt production capacity

165,000 DWT

crude and product vessels can berth at any of the 4 loading berths

40.5 hectares refining facilities

**360,000** MT storage capacity for crude

**76,500** MT storage capacity for asphalt

**36,000** MT

storage capacity for fuel oil, gas oil and naphtha