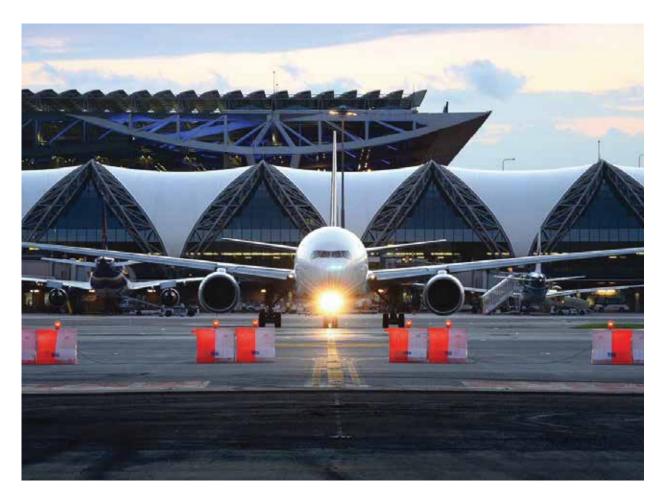

**SUVARNABHUMI INTERNATIONAL** 

**AIRPORT, THAILAND** 

High Performance Pavement.

Renovated runway with

RAMA 9 BRIDGE, THAILAND

Total maintenance of Rama IX Bridge Deck.