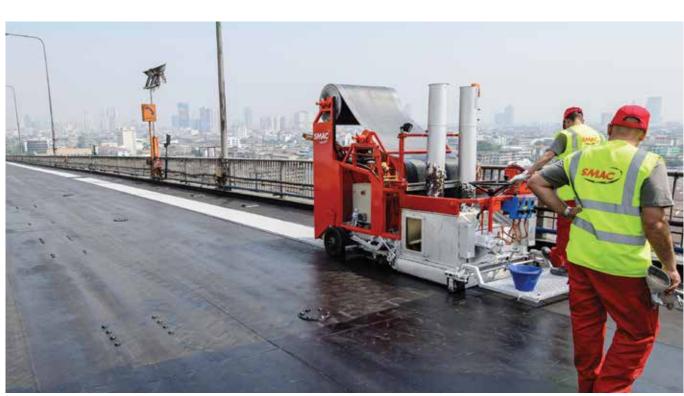

**SUVARNABHUMI INTERNATIONAL** 

**AIRPORT, THAILAND** 

High Performance Pavement.

Renovated runway with

RAMA 9 BRIDGE, THAILAND

Total maintenance of Rama IX Bridge Deck.